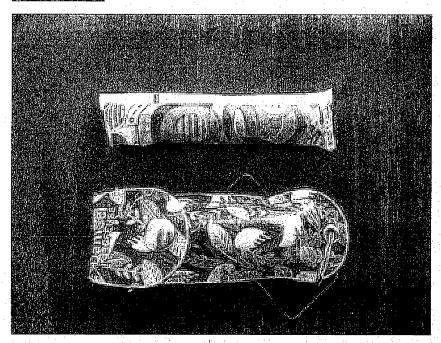

#### **Campus Security**

- Campus Security continues to intercept high numbers of knives, stun guns, and pepper spray at the Entry Control Points.
  - The attention to detail of our deputies and security officers is commendable.
  - Not all of these items are easily identifiable as potential weapons. Knife pens, buckles, credit cards, and cleverly disguised pepper spray canisters. (tampon pepper spray).
  - Campus Security has created a picture book of these unique items for new members to learn what to look for when doing security screenings.

# Pepper Spray