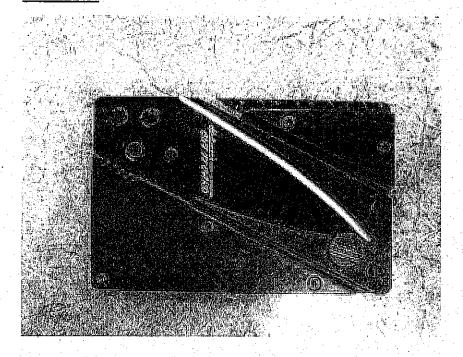

#### **Campus Security**

- Campus Security continues to intercept high numbers of knives, stun guns, and pepper spray at the Entry Control Points.
  - The attention to detail of our deputies and security officers is commendable.
  - Not all of these items are easily identifiable as potential weapons. Knife pens, buckles, credit cards, and cleverly disguised pepper spray canisters. (tampon pepper spray).
  - Campus Security has created a picture book of these unique items for new members to learn what to look for when doing security screenings.

### Card Knife