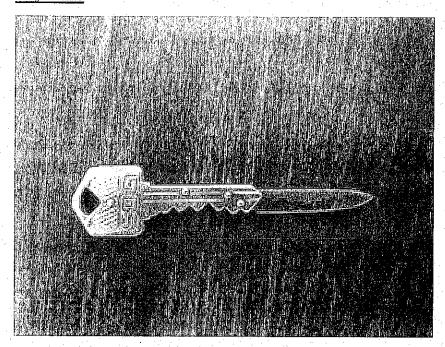

#### **Campus Security**

- Campus Security continues to intercept high numbers of knives, stun guns, and pepper spray at the Entry Control Points.
  - The attention to detail of our deputies and security officers is commendable.
  - Not all of these items are easily identifiable as potential weapons. Knife pens, buckles, credit cards, and cleverly disguised pepper spray canisters. (tampon pepper spray).
  - Campus Security has created a picture book of these unique items for new members to learn what to look for when doing security screenings.

# Key Knife

Card Knife

2019 Second-Quarter Report Operations Division