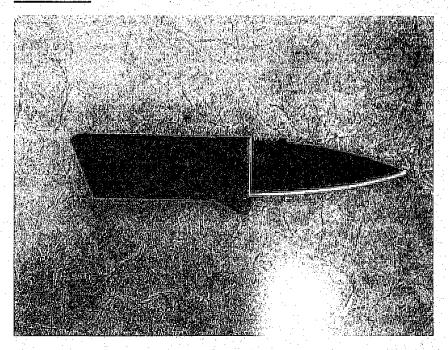

#### **Campus Security**

- Campus Security continues to intercept high numbers of knives, stun guns, and pepper spray at the Entry Control Points.
  - The attention to detail of our deputies and security officers is commendable.
  - Not all of these items are easily identifiable as potential weapons. Knife pens, buckles, credit cards, and cleverly disguised pepper spray canisters. (tampon pepper spray).
  - Campus Security has created a picture book of these unique items for new members to learn what to look for when doing security screenings.

### Card Knife